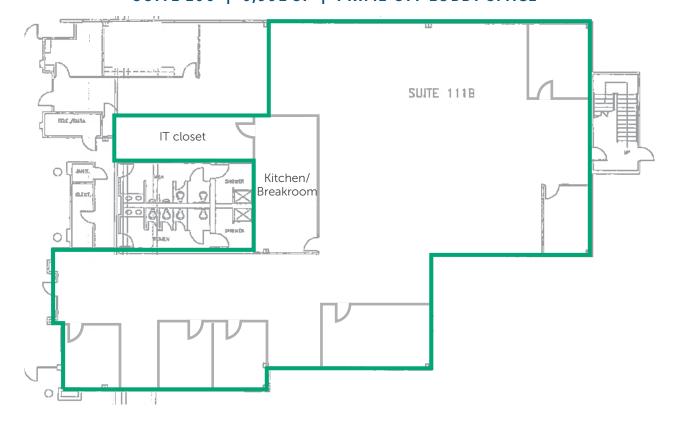

### SUITE 100 | 6,991 SF | PRIME OFF LOBBY SPACE

33801 1ST WAY SOUTH | FEDERAL WAY, WA