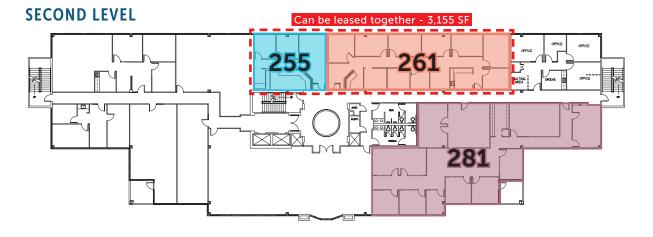

Suites #261 & #255 Can be leased together for a combined total SF of 3,155 SF

#### **SUITE 261 | 2,355 SF**

Can be leased with Suite #255 for a combined total SF of 3,155 SF

33801 1ST WAY SOUTH | FEDERAL WAY, WA

#### SUITE 255 | 800 SF

Can be leased with Suite #261 for a combined total SF of 3,155 SF