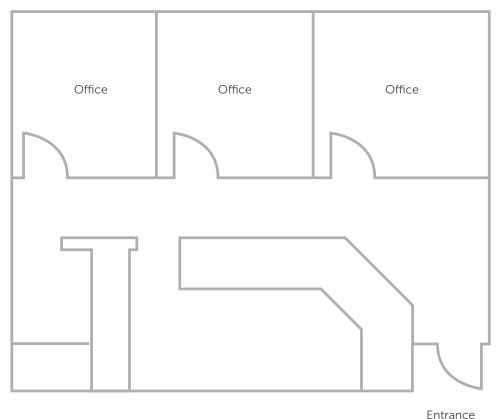

### SUITE 100 | 6,991 SF | PRIME OFF LOBBY SPACE

33801 1ST WAY SOUTH | FEDERAL WAY, WA