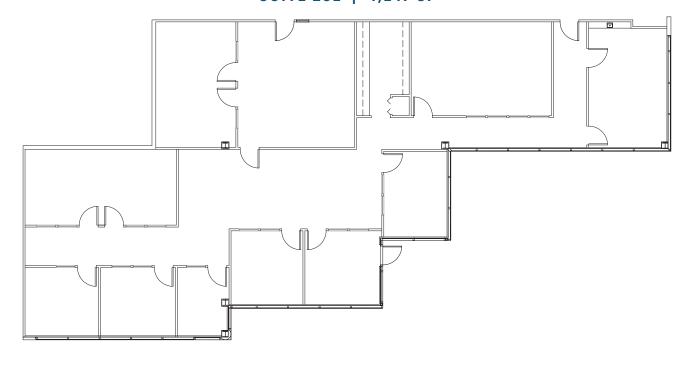

te@neilwalter.com **BRIANA HICKEY** 

253.779.2424

bhickey@neilwalter.com

All information references in this document are approximate. The information contained herein is contained from sources deemed reliable. It is provided without representation, warranty, or  $guarantee, \ expressed \ or \ implied \ as \ to \ accuracy. \ Prospective \ buyer \ or \ tenant \ should \ conduct \ its \ own$ independent investigation relating to the property, government codes and regulations, allowed uses, and all other matters, regardless of whether they are referred to or contained in this document

33801 1ST WAY SOUTH | FEDERAL WAY, WA









33801 1ST WAY SOUTH | FEDERAL WAY, WA



### SUITE 100 | 6,991 SF | PRIME OFF LOBBY SPACE



33801 1ST WAY SOUTH | FEDERAL WAY, WA



#### SUITE 281 | 4,147 SF



33801 1ST WAY SOUTH | FEDERAL WAY, WA



#### **SUITE 261 | 2,355 SF**



Can be leased with Suite #255 for a combined total SF of 3,155 SF

33801 1ST WAY SOUTH | FEDERAL WAY, WA



#### SUITE 255 | 800 SF



Can be leased with Suite #261 for a combined total SF of 3,155 SF