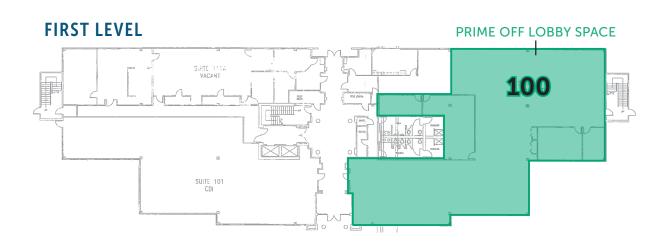

### SUITE 100 | 6,991 SF | PRIME OFF LOBBY SPACE

33801 1ST WAY SOUTH | FEDERAL WAY, WA