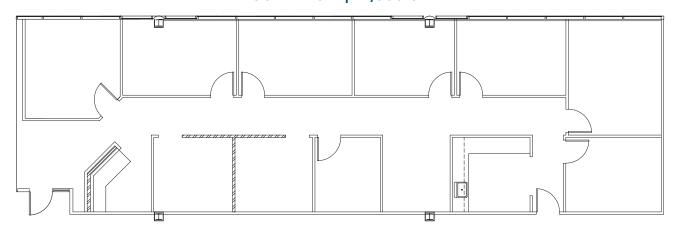

#### **SUITE 261 | 2,355 SF**

Can be leased with Suite #255 for a combined total SF of 3,155 SF

33801 1ST WAY SOUTH | FEDERAL WAY, WA

#### SUITE 255 | 800 SF

Can be leased with Suite #261 for a combined total SF of 3,155 SF