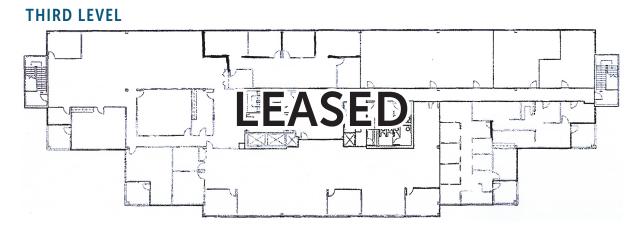

ge Available
- Easy Access to I-5 & SR-18
- Close Proximity to Virginia Mason Hospital, St. Francis Hospital and medical community





MAX WHITE 206.787.1463 mwhite@neilwalter.com **BRIANA HICKEY** 

253.779.2424

bhickey@neilwalter.com

All information references in this document are approximate. The information contained herein is contained from sources deemed reliable. It is provided without representation, warranty, or  $guarantee, \ expressed \ or \ implied \ as \ to \ accuracy. \ Prospective \ buyer \ or \ tenant \ should \ conduct \ its \ own$ independent investigation relating to the property, government codes and regulations, allowed uses, and all other matters, regardless of whether they are referred to or contained in this document

33801 1ST WAY SOUTH | FEDERAL WAY, WA









33801 1ST WAY SOUTH | FEDERAL WAY, WA



### SUITE 100 | 6,991 SF | PRIME OFF LOBBY SPACE



33801 1ST WAY SOUTH | FEDERAL WAY, WA



#### SUITE 281 | 4,147 SF



33801 1ST WAY SOUTH | FEDERAL WAY, WA



#### **SUITE 261 | 2,355 SF**



Can be leased with Suite #255 for a combined total SF of 3,155 SF

33801 1ST WAY SOUTH | FEDERAL WAY, WA



#### SUITE 255 | 800 SF



Can be leased with Suite #261 for a combined total SF of 3,155 SF