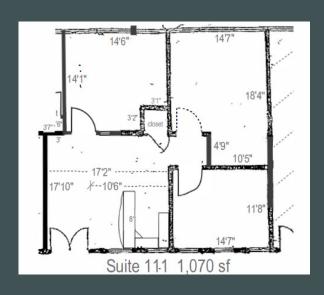

#### 7150-Suite 111 1,070 USF / 1,198 RSF

3 privates, large open area/reception.