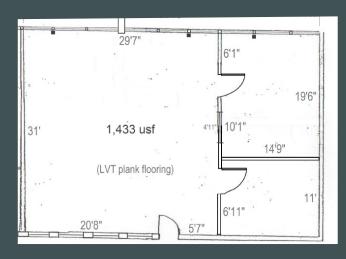

#### 7000-Suite 200 1,433 USF / 1,605 RSF

1 large private, one conf/work room, large open room w/ LVT plank flooring, great natural light. Not elevator served.

7100 SW Hampton St - Bldg A 7000 SW Hampton St- Bldg B 7150 SW Hampton St - Bldg C Tigard, OR, 97223