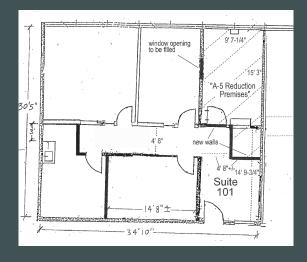

#### 7100-Suite 101 905 USF/ 1014 RSF

2 private offices, interior conference room and kitchen/ work room in place.