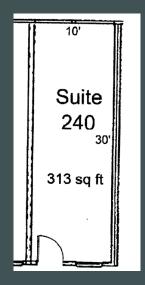

hen/ work room in place.



#### 7100-Suite 216\* 725 USF / 812 RSF

2 private, large open area.

Contiguous with Suite 217 and maybe combined and leased together.



### 7100-Suite 217\* 1,104 USF / 1,236 RSF

3 privates/conf. rm., large open work area, great nat. light. Not elevator served.

Contiguous with Suite 216 and maybe combined and leased together.





Commerce Plaza
7100 SW Hampton St - Bldg A
7000 SW Hampton St- Bldg B
7150 SW Hampton St - Bldg C
Tigard, OR, 97223

7100-Suite 240 313 USF / 350 RSF

#### 7000-Suite 117 580 USF / 650 RSF

2 private offices along the window line with small reception and open work area.

#### 7000-Suite 200 1,433 USF / 1,605 RSF

1 large private, one conf/work room, large open room w/ LVT plank flooring, great natural light. Not elevator served.









7100 SW Hampton St - Bldg A 7000 SW Hampton St- Bldg B 7150 SW Hampton St - Bldg C Tigard, OR, 97223

#### 7000-Suite 216 3,110 USF / 3,482 RSF

3 privates, large open area, conf rm, break rm w/ sink, great natural light. Not elevator served. Divisible



#### 7000-Suite 219 1,062 USF / 1,189 RSF

2 privates, large open room. Not elevator served.



#### 7150-Suite 111 1,070 USF / 1,198 RSF

3 privates, large open area/reception.





#### Commerce Plaza

7100 SW Hampton St - Bldg A 7000 SW Hampton St- Bldg B 7150 SW Hampton St - Bldg C Tigard, OR, 97223 For Lease

7150-Suite 224 3,110 USF / 3,482 RSF



## **Contact Us**

#### Jennifer Medak

First Vice President +1 503 221 4853 jennifer.medak@cbre.com

© 2022 CBRE, Inc. All rights reserved. This information has been obtained from