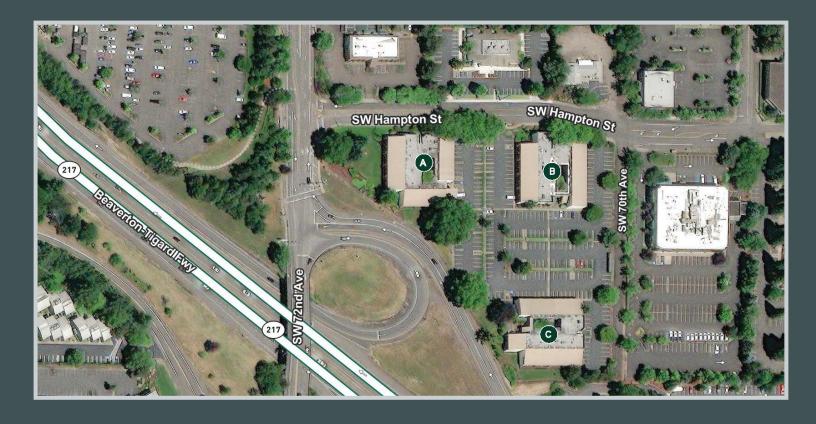

# Commerce Plaza

7100 SW Hampton St - Bldg A 7000 SW Hampton St - Bldg B 7150 SW Hampton St - Bldg C Tigard, OR, 97223 www.cbre.com

Rate: \$18.50/rsf/yr Full Service

Located at the confluence of Interstate 5 and Highway 217 in the heart of the Tigard Triangle. A beautiful office campus setting featuring outdoor courtyards and exterior suite entries for nearly every suite. Enjoy the ability to utilize a Portland or Tigard address while residing in Washington County. Perfect for small to mid sized businesses looking to find an economical solution to their office space needs and flexibility.