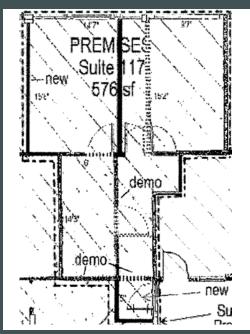

#### 7000-Suite 117 580 USF / 650 RSF

2 private offices along the window line with small reception and open work area.