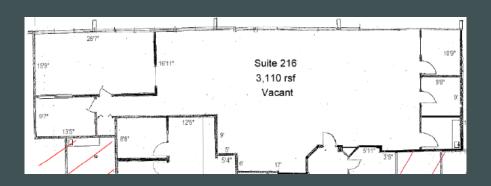

#### 7000-Suite 216 3,110 USF / 3,482 RSF

3 privates, large open area, conf rm, break rm w/ sink, great natural light. Not elevator served. Divisible