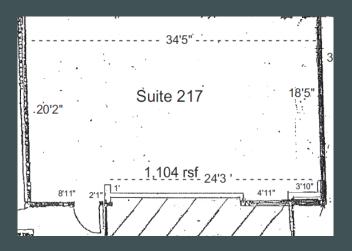

### 7100-Suite 217\* 1,104 USF / 1,236 RSF

3 privates/conf. rm., large open work area, great nat. light. Not elevator served.

Contiguous with Suite 216 and maybe combined and leased together.

Commerce Plaza
7100 SW Hampton St - Bldg A
7000 SW Hampton St- Bldg B
7150 SW Hampton St - Bldg C
Tigard, OR, 97223