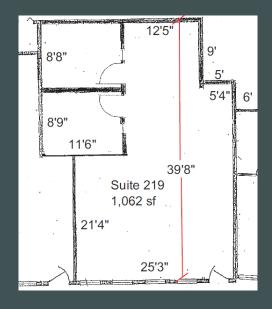

#### 7000-Suite 219 1,062 USF / 1,189 RSF

2 privates, large open room. Not elevator served.