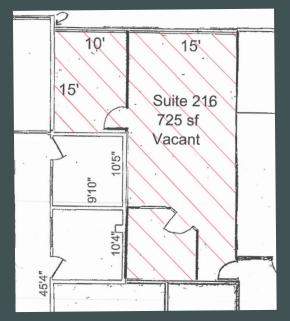

#### 7100-Suite 216\* 725 USF / 812 RSF

2 private, large open area.

Contiguous with Suite 217 and maybe combined and leased together.