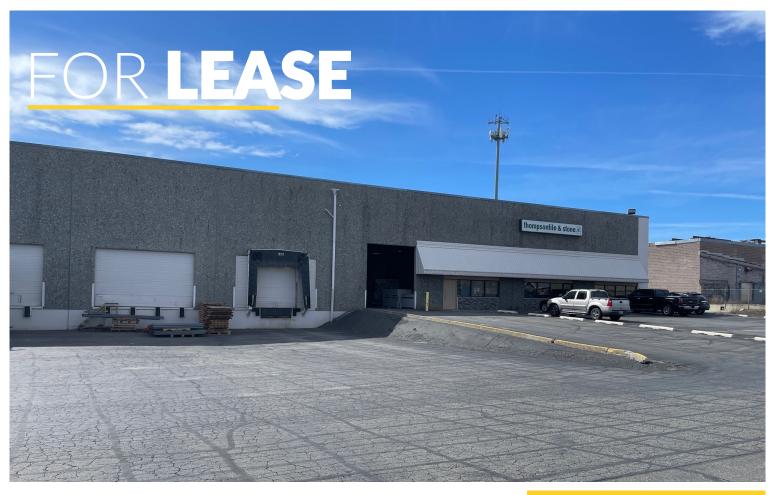

**LOCATION:** Conveniently located just south east of Freya and Broadway. This location

provides easy access to I-90, and is only minutes to Spokane Valley and City of Spokane Central Business District. Former location of Thompson

Tile & Stone.

SITE: A portion of a ±75,000 SF multi-tenant site; parcel # 35154.1202

**ZONING:** City of Spokane, HI, Heavy Industrial

**IMPROVEMENTS:** Total Available Area: ±26.155 SF

Office/Showroom Area: ± 4,800 SF