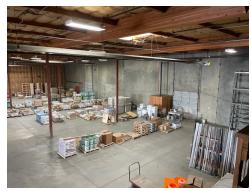

Warehouse Area: ±21,355 SF

Office: HVAC Heat:

Warehouse: Gas Radiant Heat

Construction Type: Concrete Tilt

1980 Age:

Sprinklered: Yes, dry system

Loading: Dock and grade loading; see attached floor

Power<sup>1</sup> TBD and verified by Tenant

## **OFFICE SHOWROOM WAREHOUSE**

3900 E. Alki Ave.. Spokane, WA 99202

Location