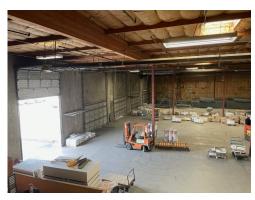

Warehouse Area: ±21,355 SF

Office: HVAC Heat:

Warehouse: Gas Radiant Heat

Construction Type: Concrete Tilt

1980 Age:

Sprinklered: Yes, dry system

Loading: Dock and grade loading; see attached floor

Power<sup>1</sup> TBD and verified by Tenant

## **OFFICE SHOWROOM WAREHOUSE**

3900 E. Alki Ave.. Spokane, WA 99202

Location