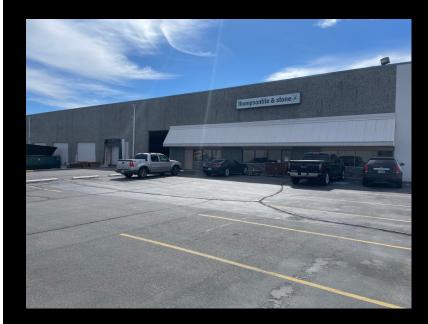

**LOCATION:** Conveniently located just south east of Freya and Broadway. This location

provides easy access to I-90, and is only minutes to Spokane Valley and City of Spokane Central Business District. Former location of Thompson

Tile & Stone.

SITE: A portion of a ±75,000 SF multi-tenant site; parcel # 35154.1202

**ZONING:** City of Spokane, HI, Heavy Industrial

**IMPROVEMENTS:** Total Available Area: ±26.155 SF

Office/Showroom Area: ± 4,800 SF

## **OFFICE SHOWROOM WAREHOUSE**

3900 E. Alki Ave.. Spokane, WA 99202

Location