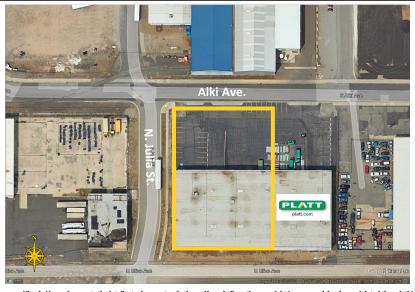

## **OFFICE SHOWROOM WAREHOUSE**

3900 E. Alki Ave.. Spokane, WA 99202

Location

## 3900 E. Alki Ave., Spokane, WA 99202