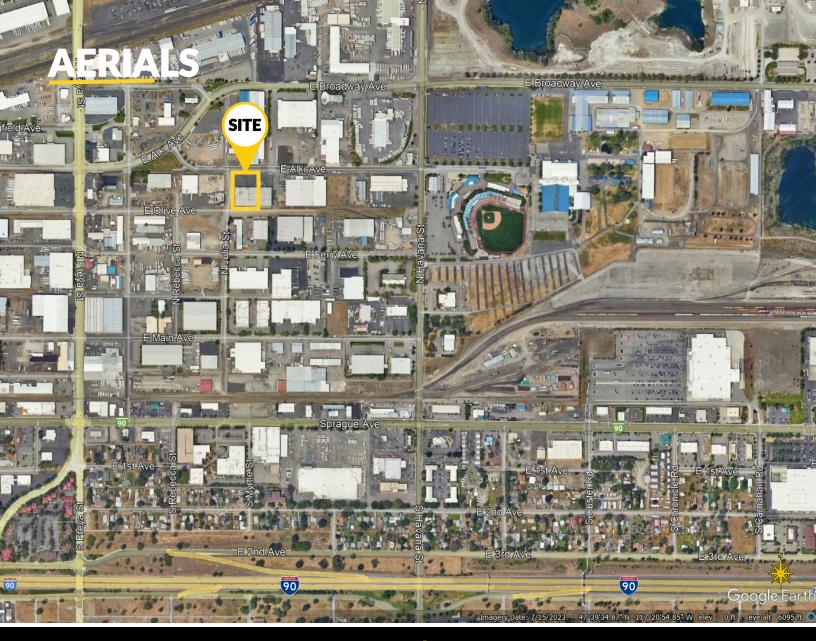

**LOCATION:** Conveniently located just south east of Freya and Broadway. This location

provides easy access to I-90, and is only minutes to Spokane Valley and City of Spokane Central Business District. Former location of Thompson