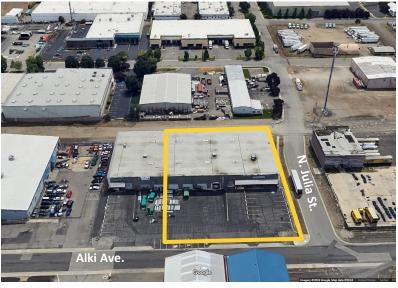

## **OFFICE SHOWROOM WAREHOUSE**

3900 E. Alki Ave.. Spokane, WA 99202

Location

## 3900 E. Alki Ave., Spokane, WA 99202