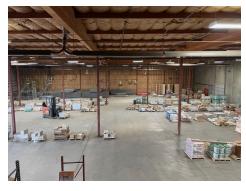

Warehouse Area: ±21,355 SF

Office: HVAC Heat:

Warehouse: Gas Radiant Heat

Construction Type: Concrete Tilt

1980 Age:

Sprinklered: Yes, dry system

Loading: Dock and grade loading; see attached floor

Power<sup>1</sup> TBD and verified by Tenant

## **OFFICE SHOWROOM WAREHOUSE**

3900 E. Alki Ave.. Spokane, WA 99202

Location