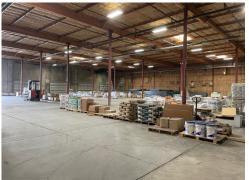

Warehouse Area: ±21,355 SF

Office: HVAC Heat:

Warehouse: Gas Radiant Heat

Construction Type: Concrete Tilt

1980 Age:

Sprinklered: Yes, dry system

Loading: Dock and grade loading; see attached floor

Power<sup>1</sup> TBD and verified by Tenant